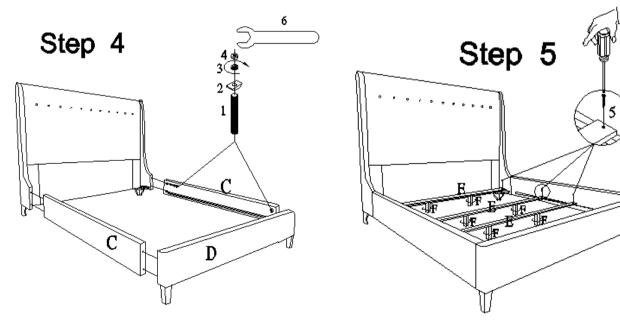

- **Step 2:** Unzipping from the back of headboard ,install wings(B) to the headboard(A) with bolt (7),spring washer (8) and flat washer (9).Tighten them by wrench (10).
- **Step 3:**Attach the headboard legs(G) with the bolt (11) and spring washer (8) to the holes on the bottom of headboard(A). Screw footboard legs(H) into holes on the bottom of footboard (D)..
- **Step 4:**Assemble side rails(C) with headboard(A) and footboard(D) using bolts (1), curved washers(2), spring washers(3) and nuts(4). Tighten them by wrench (6).
- Step 5: Screw center supports (6) into slat panels (E).Put slat panels(E) onto the inside notches of side rails(C), tighten them with screws(5) by screwdriver (not provided).

**Note:** 805250/25FR bed has 3pcs center support.