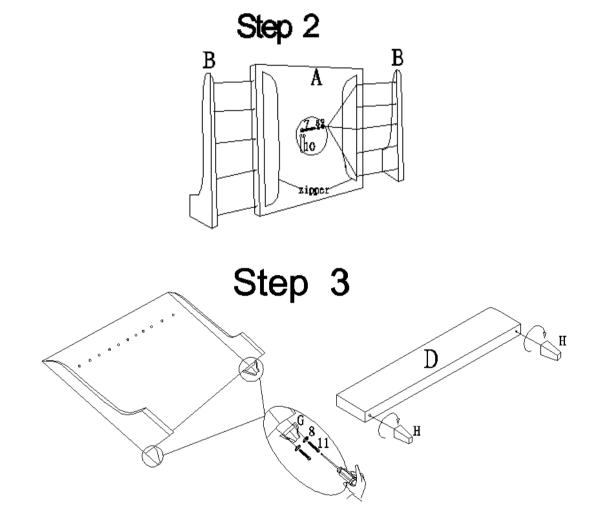

- **Step 2:** Unzipping from the back of headboard ,install wings(B) to the headboard(A) with bolt (7),spring washer (8) and flat washer (9).Tighten them by wrench (10).
- **Step 3:**Attach the headboard legs(G) with the bolt (11) and spring washer (8) to the holes on the bottom of headboard(A). Screw footboard legs(H) into holes on the bottom of footboard (D)..
- **Step 4:**Assemble side rails(C) with headboard(A) and footboard(D) using bolts (1), curved washers(2), spring washers(3) and nuts(4). Tighten them by wrench (6).
- Step 5: Screw center supports (6) into slat panels (E).Put slat panels(E) onto the inside notches of side rails(C), tighten them with screws(5) by screwdriver (not provided).

**Note:** 805250/25FR bed has 3pcs center support.